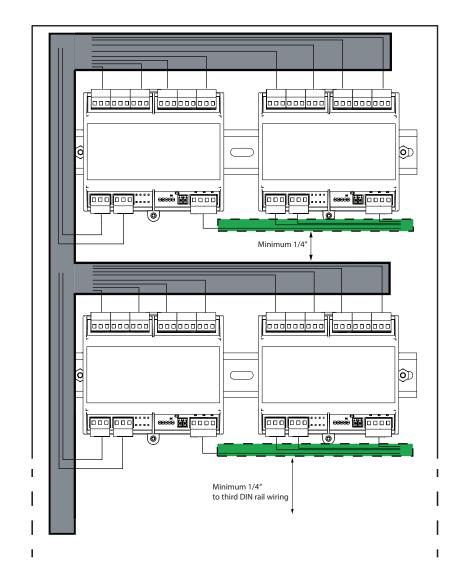

## **Cable Routing Examples**

Maintain a separation of 1/4" (6.4 mm) minimum between power-limited and non-power-limited wiring at all times.

Gray area marks the location for all non-power-limited wiring.

Green area marks the location for all power-limited wiring.

Right side of box is reserved for all power limited wiring.