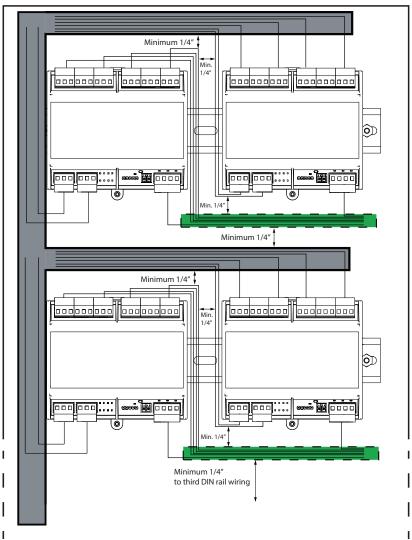

## **Cable Routing Examples**

Maintain a separation of 1/4" (6.4 mm) minimum between power-limited and non-power-limited wiring at all times.

Gray area marks the location for all non-power-limited wiring.

Green area marks the location for all power-limited wiring.

Right side of box is reserved for all power limited wiring.

## 1 or 2 Modules

3 to 6 Modules