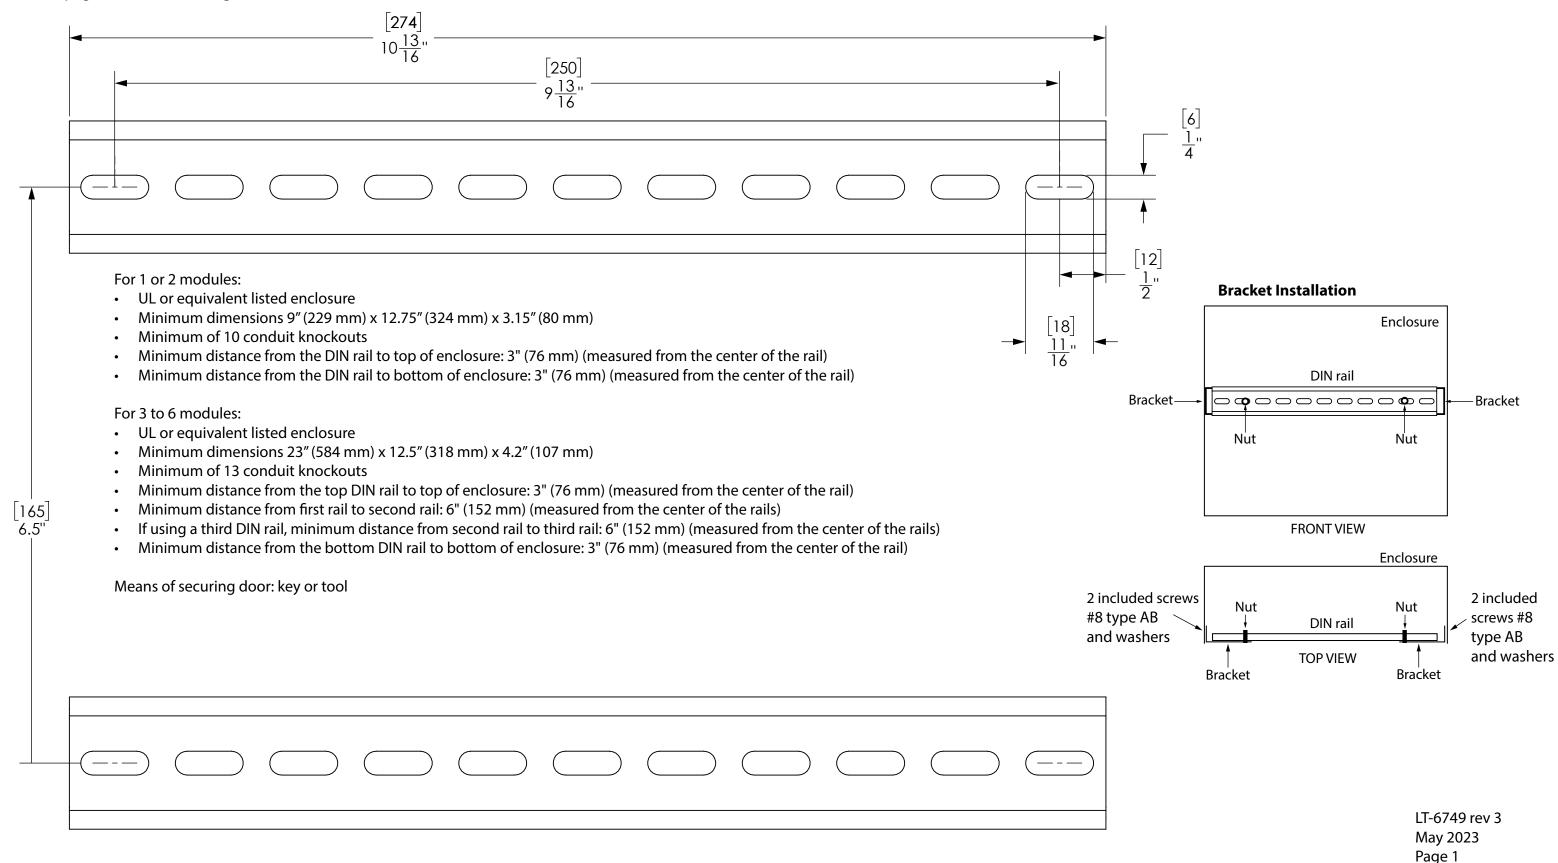

## MGC-4000-BR DIN Rail Kit

Contents of kit: 3 DIN rails, 12 screws (#8 type AB 1/4" length), 12 flat washers, 6 brackets, 6 nuts for the brackets Use this template to properly space the DIN rails in the enclosure.

Drill hole drill diameter: 9/64" See page 2 for cable routing

## 1 or 2 Modules

3 to 6 Modules