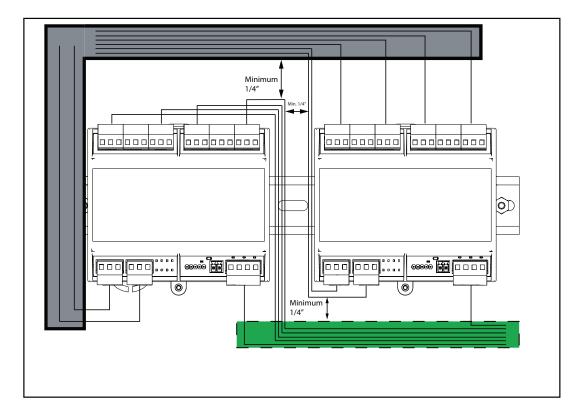

## **Cable Routing Examples**

Maintain a separation of 1/4" (6.4 mm) minimum between power-limited and non-power-limited wiring at all times.

Gray area marks the location for all non-power-limited wiring.

Green area marks the location for all power-limited wiring.

Right side of box is reserved for all power limited wiring.