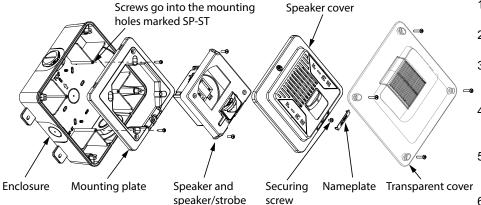

Note: Select the candela setting prior to installing the device in the mounting plate.

Figure 6 Mount the speaker and speaker/strobe in enclosure

- Before mounting, disassemble the unit as shown in figure 6.
- 2. Secure the enclosure directly to the wall or ceiling.
- Attach the mounting plate to the 2 holes marked SP-ST on the enclosure with the 2 included mounting screws.
- Attach the speaker or speaker/strobe to the mounting plate with the 2 included screws.
- Attach the top cover with the included securing screw and snap the nameplate over the securing screw.
- Secure the transparent cover over the assembly with the 4 included screws.