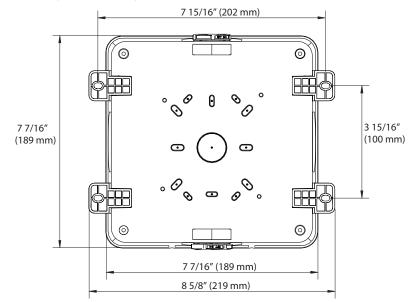

## Rated for Outdoor Environment Wet Location

-40 °C to +66 °C (-40 F to 151 F)

Figure 1 Bottom view

Figure 4 Top view without cover

and 2 knockout holes for 3/4" conduit on left and right