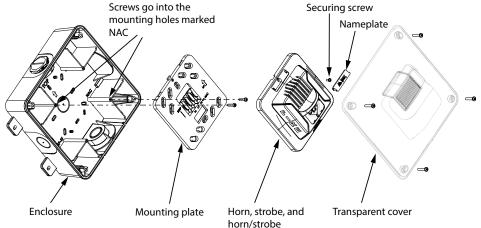

- 1. Before mounting, disassemble the unit as show in figure 5.
- Secure the enclosure directly to the wall or ceiling.
- Attach the mounting plate to the holes marked NAC in the enclosure with the 2 included screws.
- Snap the horn, strobe, or horn/strobe on to the mounting plate and secure it with the securing screw. Snap the nameplate over the screw.
- 5. Secure the transparent cover over the assembly with the 4 included screws.

Figure 5 Mount the horn, strobe, and horn/strobe in ENCL-400-WP

Mount ENCL-SPPS-WP directly on the wall or ceiling depending on the model of speaker or speaker/strobe. When mounting on the wall, mount the enclosure with the word TOP at the top, and mount the device with the MGC nameplate at the bottom.