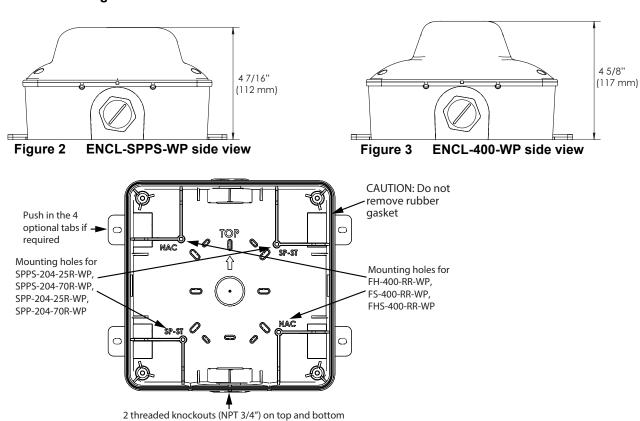

## Rated for Outdoor Environment Wet Location

-40 °C to +66 °C (-40 F to 151 F)

Figure 1 Bottom view

Figure 4 Top view without cover

and 2 knockout holes for 3/4" conduit on left and right