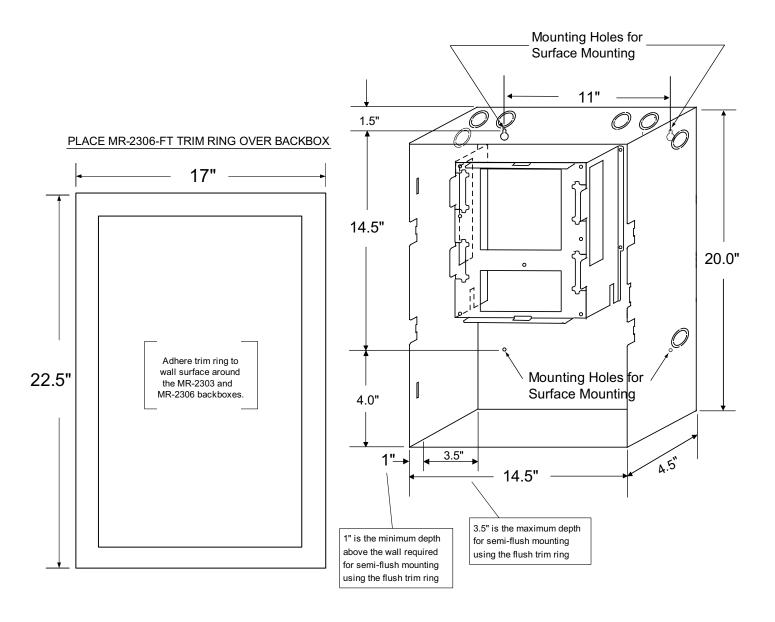

# Mechanical Installation for the MR-2300 and MR-2320 Series Backboxes and Chassis

All the MR-2300 Series Fire Alarm Panels including the MR-2320 Series have a new chassis. See the following diagrams; Figure 1 for the small panel versions of all the series and Figure 2 for the larger panel version of the MR-2300 series.

Figure 1: Backbox and Trim Ring Dimensions for Models MR-2303-DR/-DDR, MR-2306-DDR, and MR-2320-R/-W/-DR/-DW

Figure 2: Backbox and Trim Ring Dimensions for Models MR-2308-LR/-LDR and MR-2312-LDR/-DDR