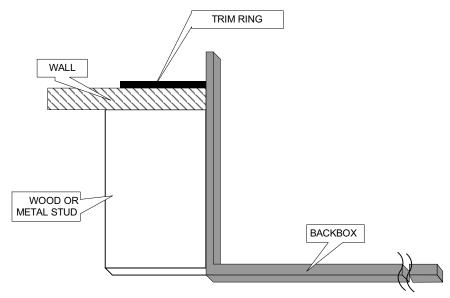

tructions

# Mechanical Installation for the MR-2300 and MR-2320 Series Backboxes and Chassis

All the MR-2300 Series Fire Alarm Panels including the MR-2320 Series have a new chassis. See the following diagrams; Figure 1 for the small panel versions of all the series and Figure 2 for the larger panel version of the MR-2300 series.

Figure 1: Backbox and Trim Ring Dimensions for Models MR-2303-DR/-DDR, MR-2306-DDR, and MR-2320-R/-W/-DR/-DW



Figure 2: Backbox and Trim Ring Dimensions for Models MR-2308-LR/-LDR and MR-2312-LDR/-DDR



## Mounting the Boards to the Chassis

The main board is mounted to the chassis and is shipped out this way. All adder modules are mounted in the same manner as explained in the respective fire alarm manual.

Figure 3: Cross-Section of Flush Mounted Backbox



### Wiring

All wiring is as explained in the respective fire alarm panel manual.