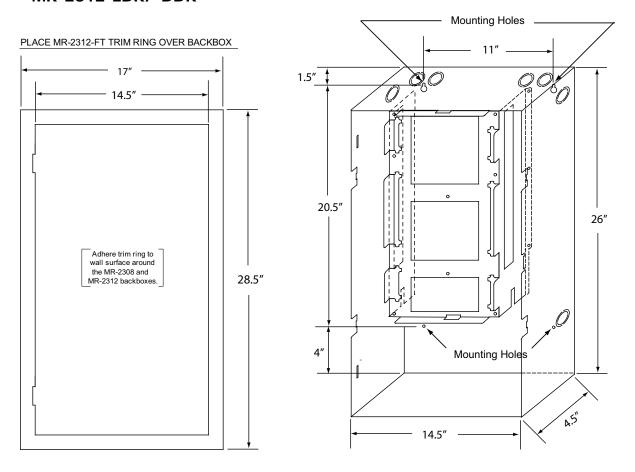

# Mechanical Installation for the MR-2300 and MR-2320 Series Backboxes and Chassis

All the MR-2300 Series Fire Alarm Panels including the MR-2320 Series have a new chassis. See the following diagrams; Figure 1 for the small panel versions of all the series and Figure 2 for the larger panel version of the MR-2300 series.

Figure 1: Backbox and Trim Ring Dimensions for Models MR-2303-DR/-DDR, MR-2306-DDR, and MR-2320-R/-W/-DR/-DW

Figure 2: Backbox and Trim Ring Dimensions for Models MR-2308-LR/-LDR and MR-2312-LDR/-DDR