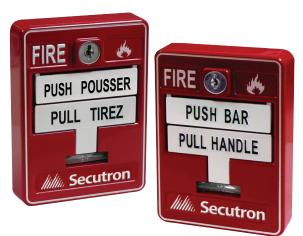

# Description

Secutron's MRM-710MP(U) Series Intelligent Manual Station is made of a high quality, die-cast metal and is available as a dual-action device with key resets and a permanently attached intelligent module.

Pulling the handle initiates the operation of the intelligent module.

The MRM-710MP(U) Series is available with CAT-30 keys and mount on a standard single gang back-box, Secutron model MRM-700 interior surface metal backbox.

# Operation

The MRM-710MP(U) Series Dual Action Intelligent Manual Station is operated by pushing the bar labeled "PUSH BAR" and then pulling down the handle marked "PULL HANDLE".

The MRM-710MP(U) is reset by opening the station with the key, placing the handle in the normal upright position and re-locking the station.

#### **Specifications**

The manual station shall be Secutron's MRM-710MPU. Operating instructions shall be in raised English lettering and the unit shall be constructed of high quality die-cast metal and finished in red enamel paint to provide quick identification.