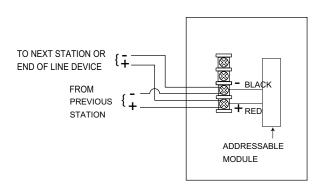

# **Typical Wiring Diagram**

**Ordering Information** 

Model

MRM-710MPU

MRM-710MP

MRM-700WP

**MRM-700** 

MIX-4090