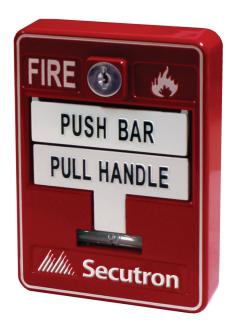

### **Description**

Secutron's MRM-710IDU provides manual fire reporting. This high quality, die-cast metal intelligent fire alarm manual station is a dual action unit with key reset and a permanently attached addressable module. The intelligent manual station has DIP switches which allow for address setting. Pulling the handle initiates the operation of the addressable module. The MRM-710IDU is available with CAT-30 keys and mounts on a standard single gang backbox, MRM-700 interior surface metal backbox, or MRM-700WP weather proof backbox.

#### Operation

The MRM-710IDU Dual Action Intelligent Manual Station is operated by pushing the bar labelled "PUSH BAR" and then pulling down the handle marked "PULL HANDLE". The MRM-710IDU is reset by opening the station with the key, placing the handle in the normal upright position and re-locking the station.

#### **Specifications**

The manual station shall be Secutron's MRM-710IDU. Operating instructions shall be in raised English lettering and the unit shall be constructed of high quality die-cast metal and finished in red enamel paint to provide quick identification. Pulling the handle shall initiate immediate operation of the intelligent addressable module.

# **Specifications**

 Switch Rating:
 1 Amp @ 30 VDC

 0.1 Amp @ 125 VAC

Manual Station Dimensions: 4.9" H x 3.5" W x 2.0" D

**Color:** Red with raised white letters, white Manual bar with raised red letters.