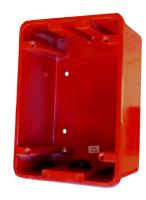

#### **Surface Mount Backboxes**

MRM-700 Surface Mount Backbox

**Dimensions:** 5" H x 3.6" W x 2.0" D

MRM-700WP Weatherproof Surface Mount Backbox

**Dimensions:** 5" H x 3.6" W x 2.2" D

# **Ordering Information**

| Model      | Description                                           |
|------------|-------------------------------------------------------|
| MRM-710IDU | Intelligent Key Resettable Dual Action Manual Station |
| MRM-700    | Interior Surface Mount Backbox, Red Finish            |
| MRM-700WP  | Weatherproof Surface Mount Backbox, Red Finish        |