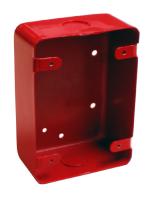

#### **Surface Mount Backboxes**

MRM-700 Surface Mount Backbox

**Dimensions:** 5" H x 3.6" W x 2.0" D

MRM-700WP Weatherproof Surface Mount Backbox

**Dimensions:** 5" H x 3.6" W x 2.2" D

# **Ordering Information**

| Model      | Description                                           |
|------------|-------------------------------------------------------|
| MRM-710IDU | Intelligent Key Resettable Dual Action Manual Station |
| MRM-700    | Interior Surface Mount Backbox, Red Finish            |
| MRM-700WP  | Weatherproof Surface Mount Backbox, Red Finish        |