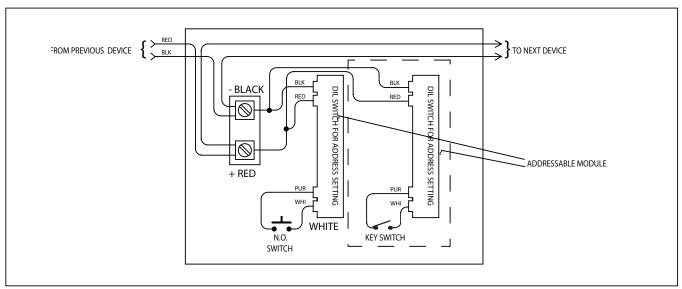

quick identification. Pulling the handle shall initiate immediate operation of the intelligent addressable module.

All manual fire alarm stations shall be installed as per the specific requirements outlined in the UL codes, as well as all other applicable national or local codes. Final acceptance is subject to the local authority having jurisdiction.





# **Specifications**

 Switch Rating:
 1 Amp @ 30 VDC

 0.1 Amp @ 125 VAC

Manual Station Dimensions: 4.9" H x 3.5" W x 2.0" D

**Color:** Red with raised white letters, white Manual bar with raised red letters.

#### **Surface Mount Backboxes**



MRM-700 Surface Mount Backbox

**Dimensions:** 5" H x 3.6" W x 2.0" D



MRM-700WP Weatherproof Surface Mount Backbox

**Dimensions:** 5" H x 3.6" W x 2.2" D

#### **Typical Wiring Diagram**



# **Ordering Information**

| Model      | Description                                           |
|------------|-------------------------------------------------------|
| MRM-710IDU | Intelligent Key Resettable Dual Action Manual Station |
| MRM-700    | Interior Surface Mount Backbox, Red Finish            |
| MRM-700WP  | Weatherproof Surface Mount Backbox, Red Finish        |