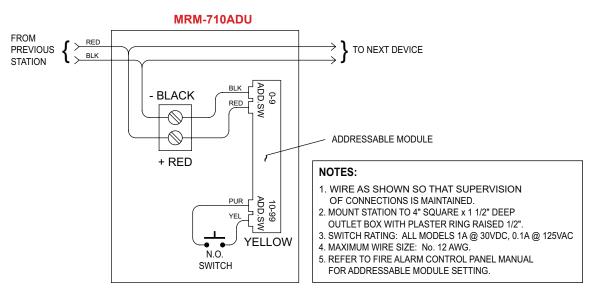

a Falls, NY 14305

## **Specifications**

| Switch Rating              | Amp @ 30 VDC<br>0.1 Amp @ 125 VAC                                          |
|----------------------------|----------------------------------------------------------------------------|
| Manual Station Dimensions  | 4.9" H x 3.5" W x 2.0" D                                                   |
| Color                      | Red with raised white letters, white manual bar with raised black letters. |
| <b>Current Consumption</b> | Standby: 400 uA<br>Alarm: 5.5 mA                                           |

#### **Surface Mount Backboxes**



MRM-700 Surface Mount Backbox

Dimensions: 5" H x 3.6" W x 2.0" D



MRM-700WP Weatherproof Surface Mount Backbox

Dimensions: 5" H x 3.6" W x 2.2" D

# **Typical Wiring Diagram**



# **Ordering Information**

| Model      | Description                                                       |
|------------|-------------------------------------------------------------------|
| MRM-710ADU | Intelligent Addressable Key Resettable Dual Action Manual Station |
| MRM-700    | MRM-700U Series Interior Surface Mount Backbox, Red Finish        |
| MRM-700WP  | MRM-700U Series Weatherproof Surface Mount Backbox, Red Finish    |