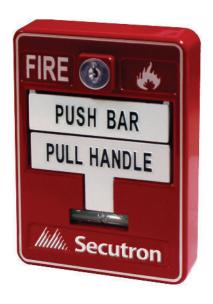

## **Description**

Secutron's MRM-710ADU provide manual fire reporting. This high quality, die-cast metal intelligent fire alarm manual station is a dual action unit with a permanently attached addressable module. The intelligent manual station has a pair of rotary decimal switches which allows for two digit address setting. Pulling the handle initiates the operation of the addressable module. The MRM-710ADU is available with CAT-30 keys and mount on a standard single gang backbox, Secutron model MRM-700 interior surface metal backbox, or MRM-700WP weather proof backbox.

#### Operation

The MRM-710ADU Dual Action Intelligent Manual Station is operated by pushing the bar labelled "PUSH BAR" and then pulling down the handle marked "PULL HANDLE". The MRM-710ADU is reset by opening the station with the key, placing the handle in the normal upright position and re-locking the station.

## **Specifications**

The manual station shall be Secutron's MRM-710ADU. Operating instructions shall be in raised English lettering and the unit shall be constructed of high quality die-cast metal and finished in red enamel paint to provide quick identification. Pulling the handle shall initiate immediate operation of the intelligent addressable module. All manual fire alarm stations shall be installed as per the specific requirements outlined in the UL codes, as well as all other applicable national or local codes. Final acceptance is subject to the local authority having jurisdiction.

## **Specifications**

| Switch Rating              | Amp @ 30 VDC<br>0.1 Amp @ 125 VAC                                          |
|----------------------------|----------------------------------------------------------------------------|
| Manual Station Dimensions  | 4.9" H x 3.5" W x 2.0" D                                                   |
| Color                      | Red with raised white letters, white manual bar with raised black letters. |
| <b>Current Consumption</b> | Standby: 400 uA<br>Alarm: 5.5 mA                                           |