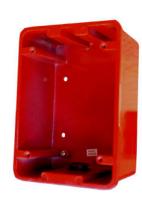

#### **Surface Mount Backboxes**

MRM-700 Surface Mount Backbox

Dimensions: 5" H x 3.6" W x 2.0" D

MRM-700WP Weatherproof Surface Mount Backbox

Dimensions: 5" H x 3.6" W x 2.2" D

# **Ordering Information**

| Model      | Description                                                       |
|------------|-------------------------------------------------------------------|
| MRM-710ADU | Intelligent Addressable Key Resettable Dual Action Manual Station |
| MRM-700    | MRM-700U Series Interior Surface Mount Backbox, Red Finish        |
| MRM-700WP  | MRM-700U Series Weatherproof Surface Mount Backbox, Red Finish    |