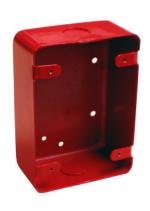

#### **Surface Mount Backboxes**

MRM-700 Surface Mount Backbox

Dimensions: 5" H x 3.6" W x 2.0" D

MRM-700WP Weatherproof Surface Mount Backbox

Dimensions: 5" H x 3.6" W x 2.2" D

# **Ordering Information**

| Model      | Description                                                       |
|------------|-------------------------------------------------------------------|
| MRM-710ADU | Intelligent Addressable Key Resettable Dual Action Manual Station |
| MRM-700    | MRM-700U Series Interior Surface Mount Backbox, Red Finish        |
| MRM-700WP  | MRM-700U Series Weatherproof Surface Mount Backbox, Red Finish    |