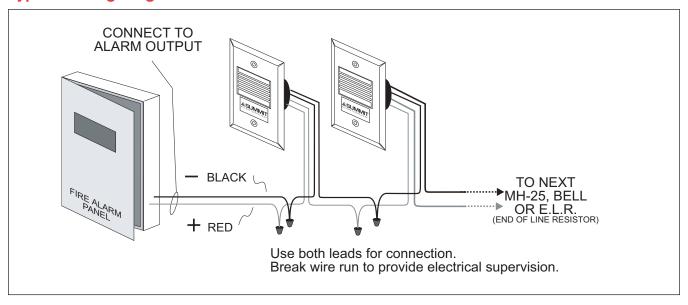

om decor.

#### **Installation Instructions**









135-1477:118 313-97-E



### **Specifications**

| Rated Voltage         | 10-28VDC |    |    |    |
|-----------------------|----------|----|----|----|
| Operating Voltage (V) | 10       | 12 | 24 | 28 |
| Current (mA)          | 5        | 6  | 17 | 27 |
| Sound Level (dB)      | 85       | 87 | 91 | 95 |

| Operating Temperature | -4°F to 140°F (-20°C to 60 °C) |  |
|-----------------------|--------------------------------|--|
| Weight                | 2.2oz (63g)                    |  |
| Color Selection       | Red/White                      |  |
| Plate                 | A.B.S.                         |  |

Note: Sound level in an indoor installation may vary depending upon the space surroundings.

## **Typical Wiring Diagram**



# **Ordering Information**

| Model Number | Description       |
|--------------|-------------------|
| MH-25R       | Mini-Piezo, Red   |
| MH-25W       | Mini-Piezo, White |