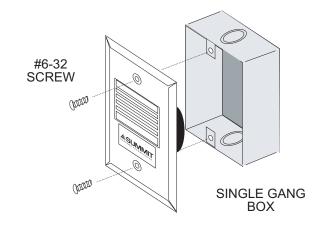

All MH-25 Series mini horns are designed for easy installation with convenient mounting to standard single gang boxes and in-out wire leads for fast connection. The front face plates are ruggedly constructed of high impact thermoplastic and are available in fire alarm red or off-white to blend with any room decor.

#### **Installation Instructions**

135-1477:118 313-97-E