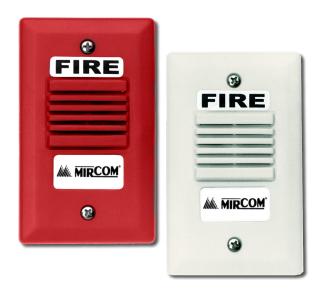

## **Description**

The MH-25 Series mini horns are compact electronic alarm appliances that are ideal for alarm signalling in individual rooms, apartments, hotels and offices where attractive appearance and dependable performance are prime concerns.

All MH-25 Series mini horns are designed for easy installation with convenient mounting to standard single gang boxes and in-out wire leads for fast connection. The front face plates are ruggedly constructed of high impact thermoplastic and are available in fire alarm red or off-white to blend with any room decor.