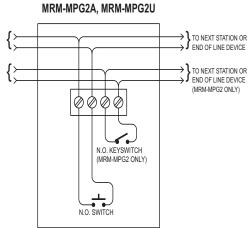

# **Wiring Diagram**

- 1. WIRE AS SHOWN SO THAT SUPERVISION OF CONNECTIONS IS MAINTAINED.
  2. MOUNT STATION TO 2" X 4" X 2 1/4" OUTLET BOX.
  3. SWITCH RATING: ALL MODELS 1A @ 30 VDC

FROM PREVIOUS STATION

FROM PREVIOUS STATION

(MRM-MPG2 ONLY)

- 1. WIRE AS SHOWN SO THAT SUPERVISION OF CONNECTIONS IS MAINTAINED.
  2. MOUNT STATION TO 2" x 4" x 2 1/4" OUTLET BOX.
- 3. SWITCH RATING: ALL MODELS 1A @ 30VDC, 0.1A @ 120VAC
- 4. MAXIMUM WIRE SIZE: No. 12 AWG.