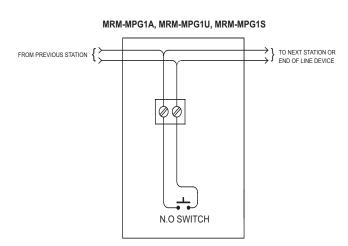

# **Wiring Diagram**

- 1. WIRE AS SHOWN SO THAT SUPERVISION OF CONNECTIONS IS MAINTAINED.
  2. MOUNT STATION TO 2" X 4" X 2 1/4" OUTLET BOX.
  3. SWITCH RATING: ALL MODELS 1A @ 30 VDC

FROM PREVIOUS STATION

FROM PREVIOUS STATION

(MRM-MPG2 ONLY)

- 1. WIRE AS SHOWN SO THAT SUPERVISION OF CONNECTIONS IS MAINTAINED.
  2. MOUNT STATION TO 2" x 4" x 2 1/4" OUTLET BOX.
- 3. SWITCH RATING: ALL MODELS 1A @ 30VDC, 0.1A @ 120VAC
- 4. MAXIMUM WIRE SIZE: No. 12 AWG.