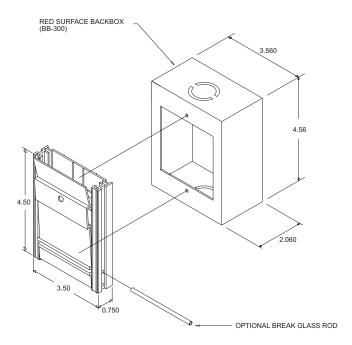

# **Wiring Diagram**

- 1. WIRE AS SHOWN SO THAT SUPERVISION OF CONNECTIONS IS MAINTAINED.
  2. MOUNT STATION TO 2" X 4" X 2 1/4" OUTLET BOX.
  3. SWITCH RATING: ALL MODELS 1A @ 30 VDC

FROM PREVIOUS STATION

FROM PREVIOUS STATION

(MRM-MPG2 ONLY)

- 1. WIRE AS SHOWN SO THAT SUPERVISION OF CONNECTIONS IS MAINTAINED.
  2. MOUNT STATION TO 2" x 4" x 2 1/4" OUTLET BOX.
- 3. SWITCH RATING: ALL MODELS 1A @ 30VDC, 0.1A @ 120VAC
- 4. MAXIMUM WIRE SIZE: No. 12 AWG.