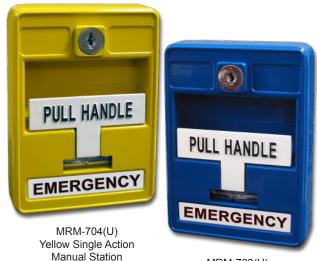

# MRM-700(U) SERIES EMERGENCY MANUAL STATIONS

MRM-703(U) Blue Single Action Manual Station

Secutron's MRM-700(U) Emergency Manual Stations consist of the MRM-703(U) which is a single action manual station finished in Blue enamel and MRM-704(U) which is also a single action manual station but finished in Yellow enamel.

## **Specifications**

Switch Rating: 1 Amp @ 30 VDC

0.1 Amp @ 125 VAC

Manual Station Dimensions: 4.9" H x 3.5" W x 2.0" D

**Colors:** Blue or Yellow with raised white letters.

White manual bar with raised black letters.