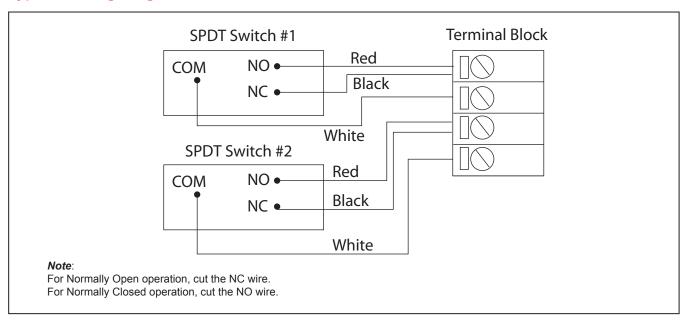

keys, SPDT contacts and terminal strip connections. The contacts are gold plated to avoid the risk of corrosion. The MRM-700(U) Emergency Manual Stations mount on a standard single gang backbox.

## **Operation**

The MRM-700(U) Single Action Emergency Manual Stations are operated by pulling down the handle marked "Manual HANDLE" on the front of the station.

The MRM-700(U) Series Emergency Manual Stations are reset by opening the station with the key, placing the handle in the normal upright position and re-locking the station.







## **Specifications**

Switch Rating: 1 Amp @ 30 VDC

0.1 Amp @ 125 VAC

Manual Station Dimensions: 4.9" H x 3.5" W x 2.0" D

**Colors:** Blue or Yellow with raised white letters.

White manual bar with raised black letters.

## **Typical Wiring Diagram**



## **Ordering Information**

| Model      | Description                                                                  |
|------------|------------------------------------------------------------------------------|
| MRM-703(U) | Blue Single Action Emergency w/2 Form 'C' Contacts, Key Resettable           |
| MRM-704(U) | Yellow Single Action Emergency Station w/2 Form "C" Contacts, Key Resettable |
| MRM-703    | Blue Single Action Emergency P/S, 2Fc, Can                                   |
| MRM-704    | Yellow Single Action Emergency Station P/S, 2Fc, Can                         |